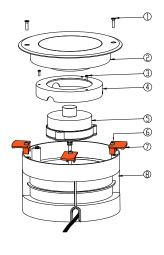

## Installation instructions

Follow installation instructions carefully. Ensure all below ground termination is totally sealed. Do not shorten the cable lengths provided on the fixture. Ensure all power is Off during installation until circuit is complete.