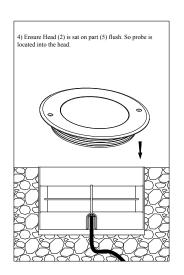

## Installation instructions

Follow installation instructions carefully. Ensure all below ground termination is totally sealed. Do not shorten the cable lengths provided on the fixture. Ensure all power is Off during installation until circuit is complete.