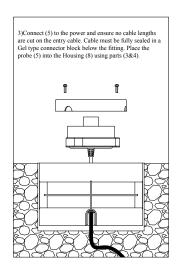

## Installation instructions

Follow installation instructions carefully. Ensure all below ground termination is totally sealed. Do not shorten the cable lengths provided on the fixture. Ensure all power is Off during installation until circuit is complete.

## **IP68 Connector:**

AL-68CS