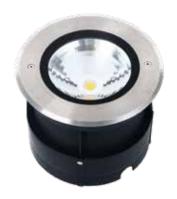

## AL-ILL230-COB-18W

### Recessed LED Inground Lamp







## INDUCTION COUPLING

# **SS316**

| CE | 220/240V IP 67 IK | <b>↑</b><br>08 |
|----|-------------------|----------------|
|    | Flicker<br>Free   |                |

| Product Family  Voltage supply  Operating townsysture range To |  |  |
|----------------------------------------------------------------|--|--|
|                                                                |  |  |
| Onevating temperature range Ta                                 |  |  |
| Operating temperature range Ta                                 |  |  |
| Maintenance & cleaning                                         |  |  |
| Sources of light                                               |  |  |
| Brand of sources                                               |  |  |
| Mac Adam range