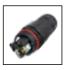

|
| Reflector/Optic         | -                                                                      |
| Mounting accessories    | Earth pole [LX002];<br>concrete bascket [LX001]                        |
| Other option            | -                                                                      |
|                         |                                                                        |

### AL-ILL230-COB-18W

## Installation instructions













Follow installation instructions carefully. Ensure all below ground termination is totally sealed. Do not shorten the cable lengths provided on the fixture. Ensure all power is Off during installation until circuit is complete.

## **IP68 Connector:**











AL-68CS