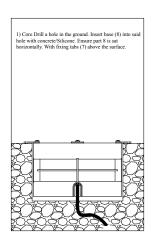

## Installation instructions

Follow installation instructions carefully. Ensure all below ground termination is totally sealed. Do not shorten the cable lengths provided on the fixture. Ensure all power is Off during installation until circuit is complete.