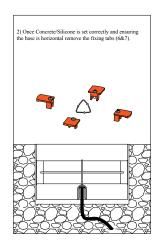

## Installation instructions

Follow installation instructions carefully. Ensure all below ground termination is totally sealed. Do not shorten the cable lengths provided on the fixture. Ensure all power is Off during installation until circuit is complete.