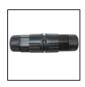

|
| Reflector/Optic         | -                                                                      |
| Mounting accessories    | Earth pole [LX002];<br>concrete bascket [LX001]                        |
| Other option            | -                                                                      |
|                         |                                                                        |

### AL-ILL230-COB-18W

## Installation instructions













Follow installation instructions carefully. Ensure all below ground termination is totally sealed. Do not shorten the cable lengths provided on the fixture. Ensure all power is Off during installation until circuit is complete.

## **IP68 Connector:**











AL-68CS