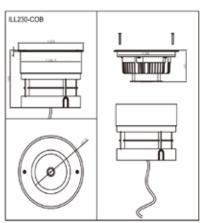

## AL-ILL230-COB-18W

### Recessed LED Inground Lamp

# **SS316**

| CE | 220/240V IP 67 IK | <b>↑</b><br>08 |
|----|-------------------|----------------|
|    | Flicker<br>Free   |                |

| Product Family  Voltage supply  Operating townsysture range To |  |  |
|----------------------------------------------------------------|--|--|
|                                                                |  |  |
| Onevating temperature range Ta                                 |  |  |
| Operating temperature range Ta                                 |  |  |
| Maintenance & cleaning                                         |  |  |
| Sources of light                                               |  |  |
| Brand of sources                                               |  |  |
| Mac Adam range                                                 |  |  |
| Life time L80B10 at 25° C                                      |  |  |
| Life time L70B50 at Ta Max                                     |  |  |
| Brand of Driver                                                |  |  |
| Cycles on/off                                                  |  |  |
| Ripple current                                                 |  |  |
| Position driver on fixture                                     |  |  |
| Body material                                                  |  |  |
| Diffuser material                                              |  |  |
| Réflector material                                             |  |  |
| Closing clips material                                         |  |  |
|                                                                |  |  |
| Electrical network inteface                                    |  |  |
| Surge protection                                               |  |  |
| Vandal proof                                                   |  |  |
| Throught wiring                                                |  |  |