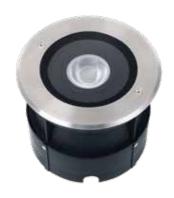

## AL-ILL230-COB-18W

### Recessed LED Inground Lamp







## INDUCTION COUPLING

# **SS316**

| CE | 220/240V IP 67 IK | <b>↑</b><br>08 |
|----|-------------------|----------------|
|    | Flicker<br>Free   |                |

| Product Family  Voltage supply  Operating townsysture range To |  |  |
|----------------------------------------------------------------|--|--|
|                                                                |  |  |
| Onevating temperature range Ta                                 |  |  |
| Operating temperature range Ta                                 |  |  |
| Maintenance & cleaning                                         |  |  |
| Sources of light                                               |  |  |
| Brand of sources                                               |  |  |
| Mac Adam range